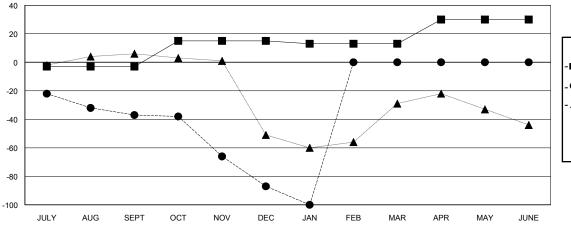

## GOALS AND ACTUAL MEMBERS CUMULATIVE

| -■- MEMBER GROWTH NET GOAL        |  |
|-----------------------------------|--|
| - ● - MEMBER GROWTH ACTUAL        |  |
| - ▲ - LAST YEAR MEMBERSHIP ACTUAL |  |
|                                   |  |
|                                   |  |
|                                   |  |