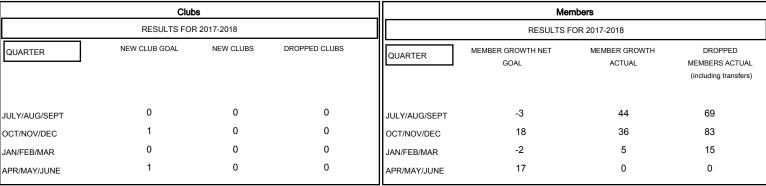

## MONTHLY MEMBERSHIP PROGRESS REPORT

District 50

Results as of: 01/31/2018

## GMT: HOWARD HUDSON LOCATION HAWAII GMT CA



## GOALS AND ACTUAL NEW CLUBS CUMULATIVE



## GOALS AND ACTUAL MEMBERS CUMULATIVE



| -■- MEMBER GROWTH NET GOAL        |  |
|-----------------------------------|--|
| - ● - MEMBER GROWTH ACTUAL        |  |
| - ▲ - LAST YEAR MEMBERSHIP ACTUAL |  |
|                                   |  |
|                                   |  |
|                                   |  |

| DROPPED CLUBS: 0 |     |
|------------------|-----|
| DROPPED MEMBERS  |     |
| DECEASED         | 16  |
| CLUB CANCELLED   | 0   |
| OTHER            | 151 |
| TOTAL            | 167 |

| 26 CLUBS OF 61 ADDED 1 OR MORE |
|--------------------------------|
| NEW MEMBERS                    |
|                                |
|                                |
|                                |

| MALE